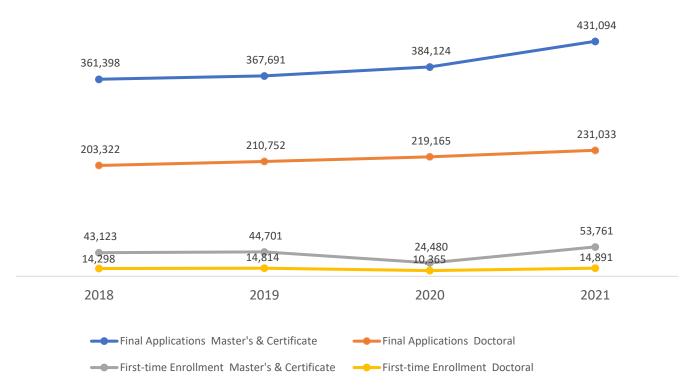

## Figure 1. Total International Graduate Applications and First-Time Enrollment by Degree Type, 2018-2021

Data Source: Council of Graduate Schools, International Graduate Applications and Enrollment, 2018-2021. Note: Not all responding institutions provided valid data for all sections of the survey (i.e., final applications, offers of admission, first-time enrollment, and total enrollment). The number of institutions included in the analysis for master's and certificate applications was 212 and, for doctoral applications, was 165. The number of institutions included in the analysis for master's first-time enrollment was 195 and, for doctoral first-time enrollment, was 140.