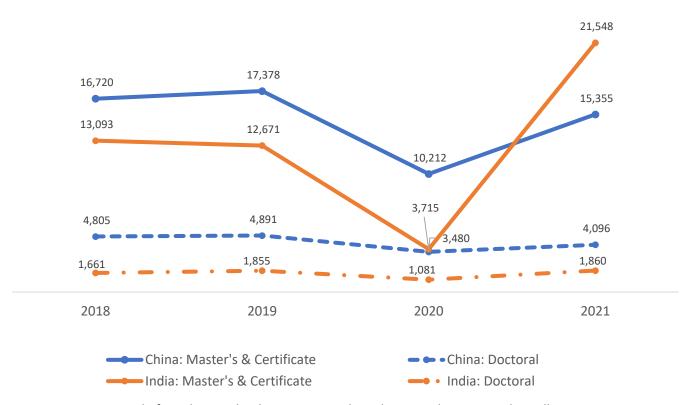

Figure 2. Graduate First-Time Enrollment from China and India by Degree Type, 2018-2021

Data Source: Council of Graduate Schools, International Graduate Applications and Enrollment, 2018-2021. Note: Not all responding institutions provided valid data for all sections of the survey (i.e., final applications, offers of admission, first-time enrollment, and total enrollment). The number of institutions included in the China analysis for master's and certificate first-time enrollment was 131 and, for doctoral first-time enrollment was 99. The number of institutions included in the India analysis for master's and certificate first-time enrollment was 127, and for doctoral first-time enrollment, was 104.